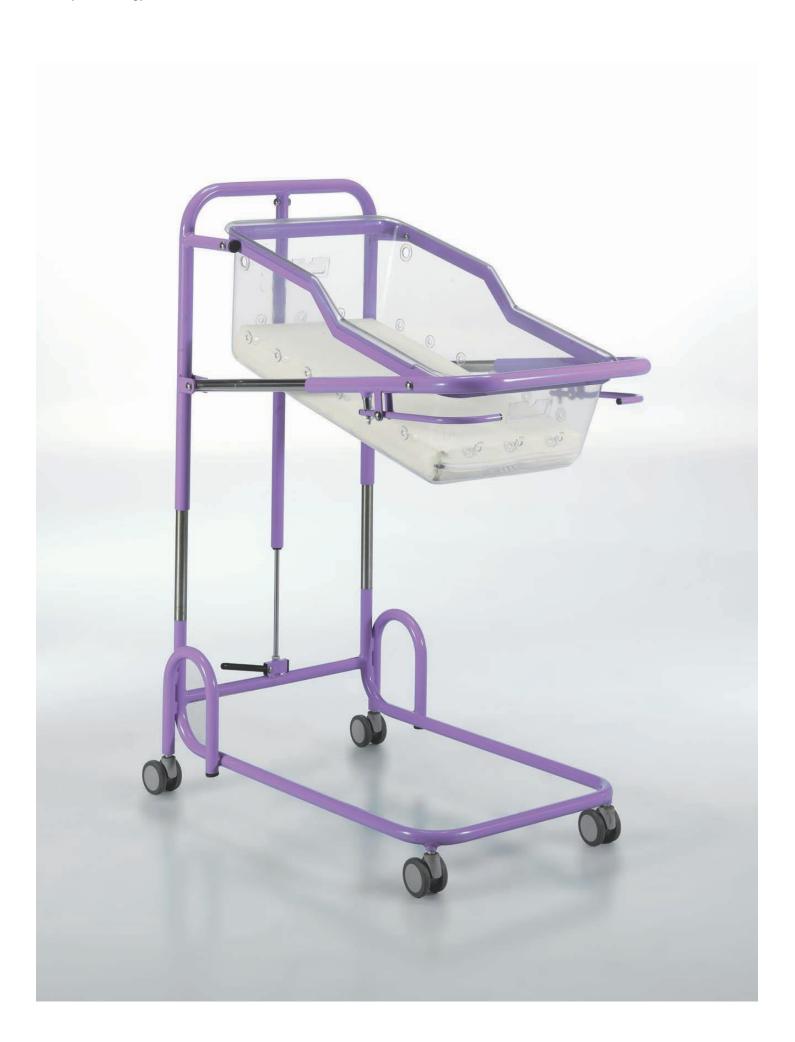

# NEO PEDIATRIC COT

Quality technology for the benefit of the little ones

# STRUCTURE

- Epoxy-coated steel tube frame.
- Gas piston height adjustment with a lever situated on the Undercarriage.

#### **CONFORT**

- Removable methacrylate cradle.
- Useful surface: 100%.

## MANOEUVRABILITY

- Pneumatically-driven Trendelenburg/ reverse Trendelenburg position to +- 13°.
- Pneumatically-operated height adjustment, from 640 mm to 940 mm.
- Four 65 mm diameter swivel castors (two brake castors, two freewheeling castors) ensure

#### SAFETY

- Easy manoeuvrability of the cot.
- The NEO cot conforms to Di rective 93/42/EEC.

| Overall dimensions             | 92 x 57 x 102 cm   |
|--------------------------------|--------------------|
| Height                         | 64/94 cm.          |
| Reverse trendelenburg          | + / - 130          |
| Cradle size                    | 65 x 36 x 22-2- cm |
| Safe working load              | 15 kg.             |
| Cot weight without accessories | 21 kg.             |